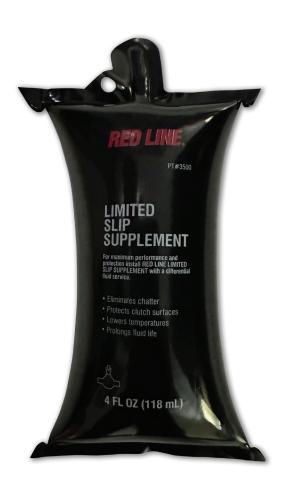

## TED SLIP SUPPLEMENT

RLO#1086084 | UNIT 4 oz. Pillow Pack

CASE SIZE 12/cs

For maximum performance and protection, install Red Line Limited Slip Supplement with a differential fluid service.

- Eliminates Noise & Chatter
- Protects Clutch Surfaces
- Reduces Operating Temperatures

**Prolongs Fluid Life** 

## ED SLIP SUPPLEMENT

RL0#1086084 UNIT 4 oz. Pillow Pack

CASE SIZE 12/cs

PALLET UNITS **2160** 

RED LINE® LIMITED SLIP SUPPLEMENT is specifically formulated to be added to gear oil in all limited slip differentials requiring either mineral or synthetic gear oils.